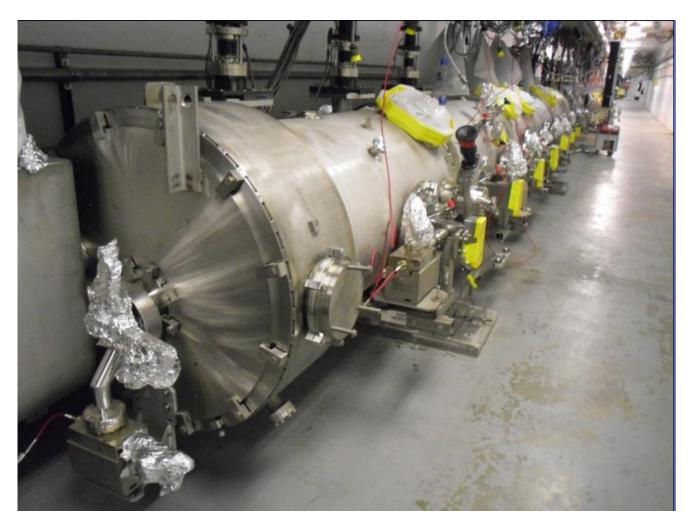

C100-6 into 1L23

## 1R+ Magnet and Hose Installation

2R+ dipole lead installation NOTE: parallel runs and increased distance above OL/OR beamline

Tagger transport stand alignment