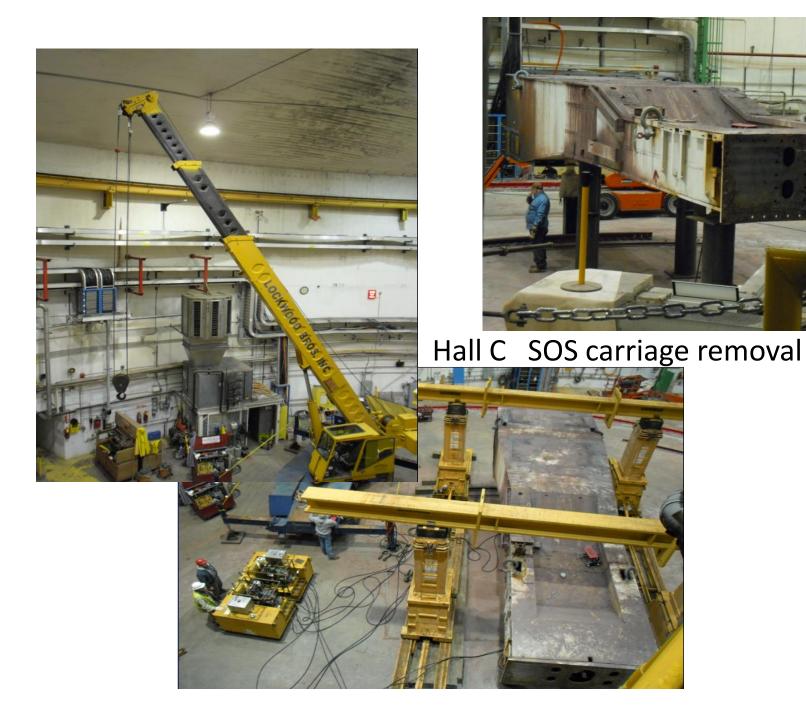

## **Summary**

- C100-6 installed in 1L23
- LCW hoses connected; water flowing in 1R+
- 2R+ DC leads and diagnostic cables installed
- Tagger transport stands installed and aligned
- UPS battery swaps in prep for cooldown
- Cryo water pipe replacement going well
- Hall A transport dipoles removed to MTF
- Hall B girders and dipoles removed
- Hall C SOS demo going well
- Counting House sump pit PM performed