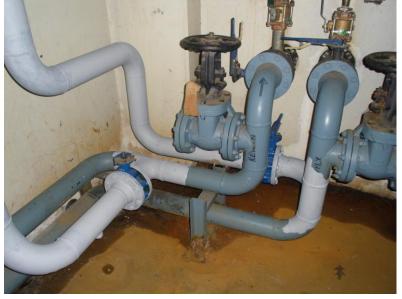

ork  Bldg 85 (MCC) Renvtn CHL 2 warm comp commiss  Kerr Cell Tests Shunt chassis upgrade RF PM DC: 0L/0R/2R+ cables                                | CHL pipe work  Bldg 85 (MCC) Renvtn CHL 2 warm comp commiss  Kerr Cell Tests Shunt chassis upgrade RF PM DC: 0L/0R/2R+ cables    | CHL pipe work  ■ Bldg 85 (MCC) Renvtn CHL 2 warm comp commiss  ■ Shunt chassis upgrade ■ RF PM ■ DC: 0L/0R/2R+ cables                              | CHL pipe work  ■ Bldg 85 (MCC) Renvtn CHL 2 warm comp commiss  ■ Shunt chassis upgrade ■ RF PM ■ DC: 0L/0R/2R+ cables            | CHL pipe wo |



C100-6 into 1L23



## 1R+ Magnet and Hose Installation





2R+ dipole lead installation NOTE: parallel runs and increased distance above OL/OR beamline



Tagger transport stand alignment





## CHL pipe installation







2C quad girders removed





Counting House Sump Pit PM